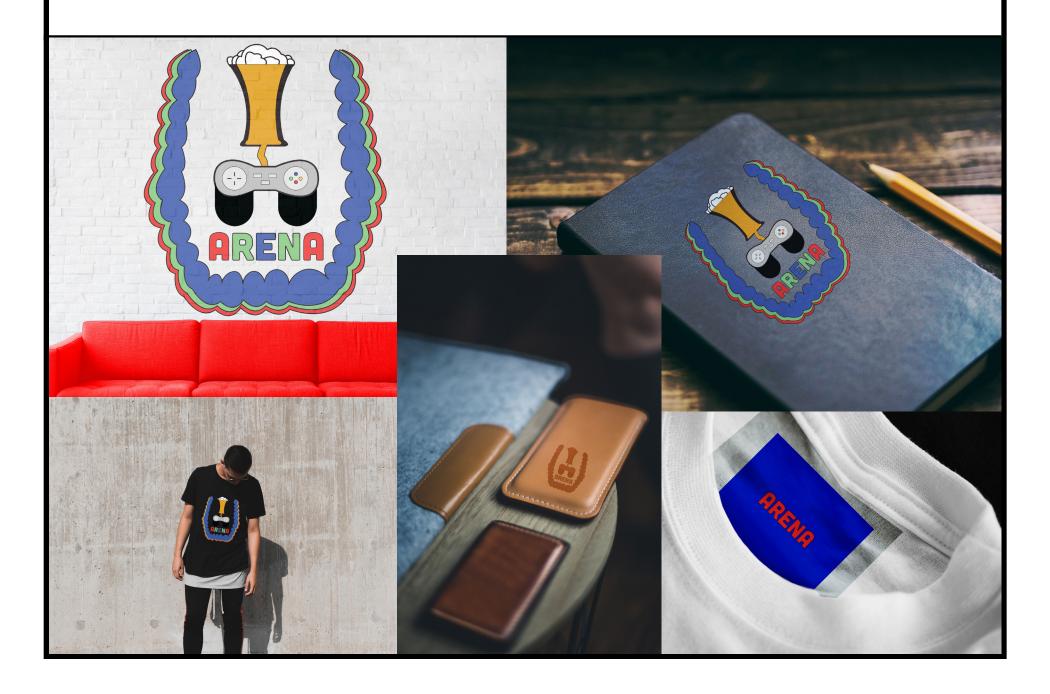

he three core colors of ARENA, a rainbow style using the three core colors and finally B/W.



The secondary ARENA logo is used for merchandising and large promotional materials. The goal with the secondary logo is to give a more descriptive look at the ARENA brand and tells customers exactly what to expect before they visit the arcade.

**The** secondary logo can be used in the full, colorful style as displayed on the far left, or a monocromatic style using any of the three core colors or B/W.

### Logos of **ARENA** continued

Unacceptable uses of the primary **ARENA** logo:



Do not change the orientation of the logo in any direction.

Unacceptable uses of the secondary **ARENA** logo:



Do not move the typography.



Do not remove the exterior illustration.

# Real Life Application