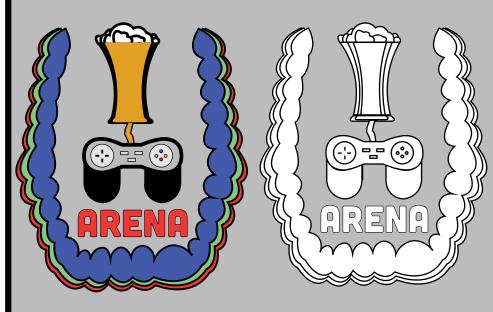

The secondary ARENA logo is used for merchandising and large promotional materials. The goal with the secondary logo is to give a more descriptive look at the ARENA brand and tells customers exactly what to expect before they visit the arcade.

**The** secondary logo can be used in the full, colorful style as displayed on the far left, or a monocromatic style using any of the three core colors or B/W.