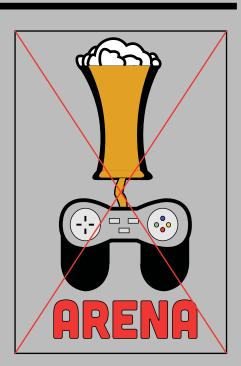

The secondary ARENA logo is used for merchandising and large promotional materials. The goal with the secondary logo is to give a more descriptive look at the ARENA brand and tells customers exactly what to expect before they visit the arcade.

**The** secondary logo can be used in the full, colorful style as displayed on the far left, or a monocromatic style using any of the three core colors or B/W.