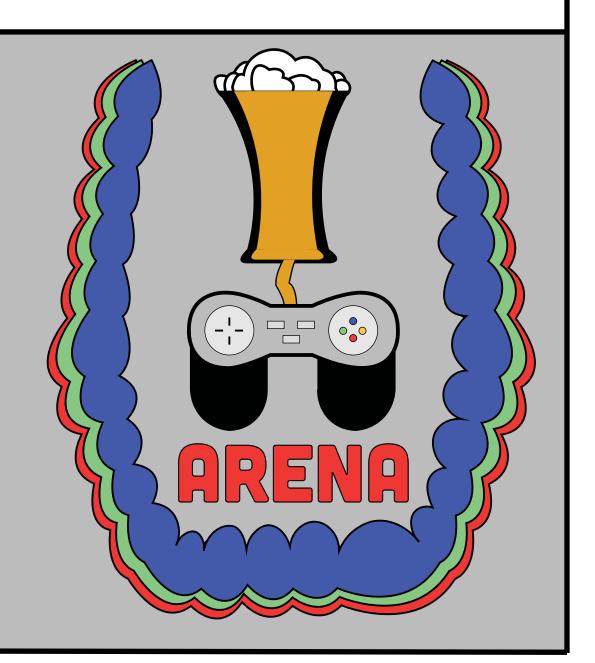

The secondary ARENA logo is used for merchandising and large promotional materials. The goal with the secondary logo is to give a more descriptive look at the ARENA brand and tells customers exactly what to expect before they visit the arcade.

**The** secondary logo can be used in the full, colorful style as displayed on the far left, or a monocromatic style using any of the three core colors or B/W.